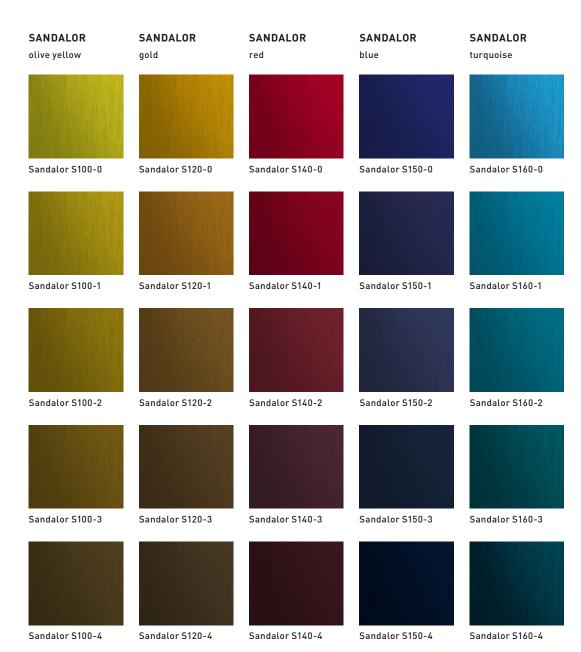

as it is not technically possible to graphically replicate the exact colour of the anodised aluminium. The Permacolor and Permagrey processes are only available with the E6 finish and are shown accordingly. All other samples are shown with the E4 finish and are also available with the E6 finish as an option.

For a better colour evaluation, we recommend ordering initial samples in A4 format,

QUALITY LABELS Qualanod SSG Structural Glazing British Standard

Do you need samples for your project, or do you have any questions about choosing materials and processes?