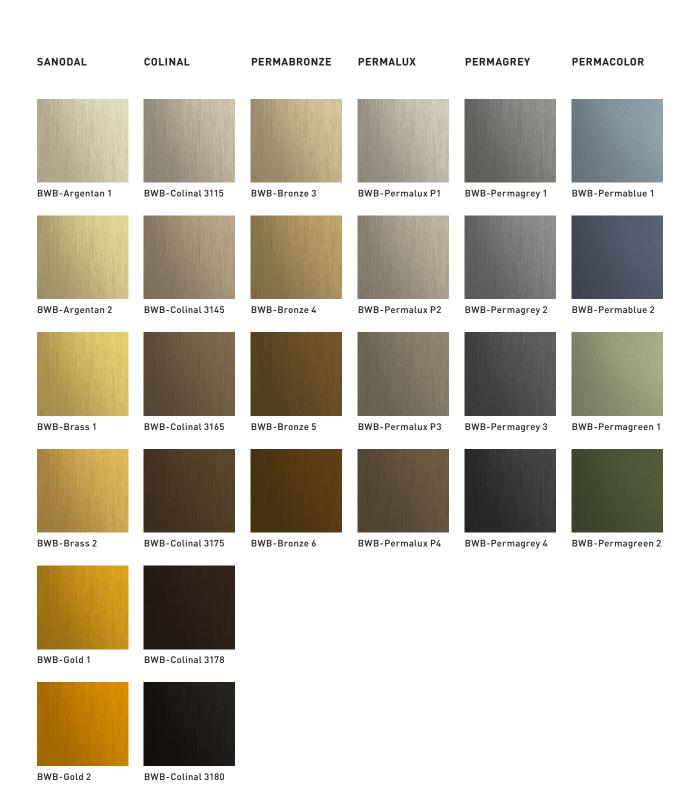

as it is not technically possible to graphically replicate the exact colour of the anodised aluminium. The Permacolor and Permagrey processes are only available with the E6 finish and are shown accordingly. All other samples are shown with the E4 finish and are also available with the E6 finish as an option.

For a better colour evaluation, we recommend ordering initial samples in A4 format,

QUALITY LABELS Qualanod SSG Structural Glazing British Standard

Do you need samples for your project, or do you have any questions about choosing materials and processes?