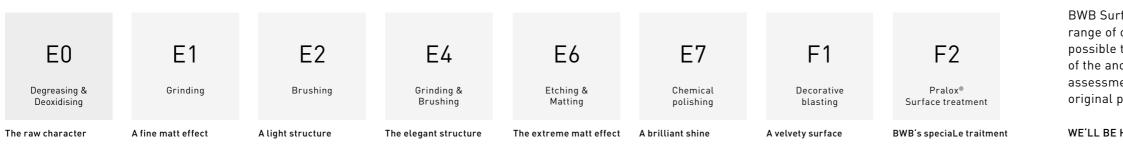

## COLOURS IN INDUSTRIAL DESIGN



\*These standard colours are always available. All other colours are sampled on a customer-specific basis.

## FINISHES



finishes?

**BWB SURFACE TECHNOLOGY** 



## BROWN



BWB-Brown 360



BWB-Brown 361

GOLD



BWB-Gold 260



BWB-Brass 261



BWB-Champagne 262

BWB Surface Technology provides you with a wide range of colours to choose from. It is technically not possible to graphically replicate the exact colour of the anodised aluminium. For a correct colour assessment, we therefore recommend sampling with original parts and with the intended aluminium alloy.

## WE'LL BE HAPPY TO ADVISE YOU ON YOUR PROJECT

Do you need a sample for your project or do you have questions about the selection of colours and

Send us an email on info@bwb.ch Or give us a call on +41 58 861 90 20