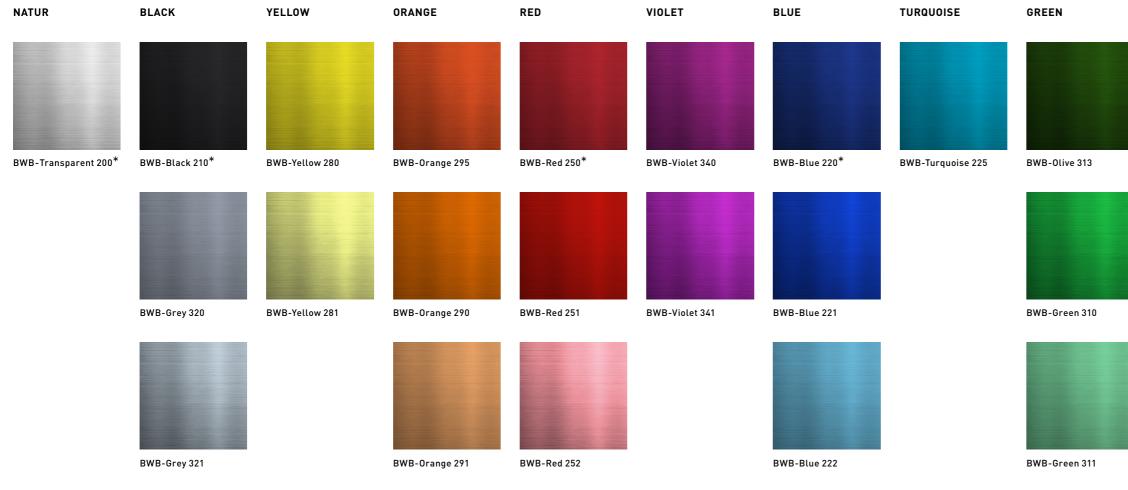

## COLOURS IN INDUSTRIAL DESIGN

\*These standard colours are always available. All other colours are sampled on a customer-specific basis.

## BROWN

BWB-Brown 360

BWB-Brown 361

GOLD

BWB-Gold 260

BWB-Brass 261

BWB-Champagne 262

BWB Surface Technology provides you with a wide range of colours to choose from. It is technically not possible to graphically replicate the exact colour of the anodised aluminium. For a correct colour assessment, we therefore recommend sampling with original parts and with the intended aluminium alloy.