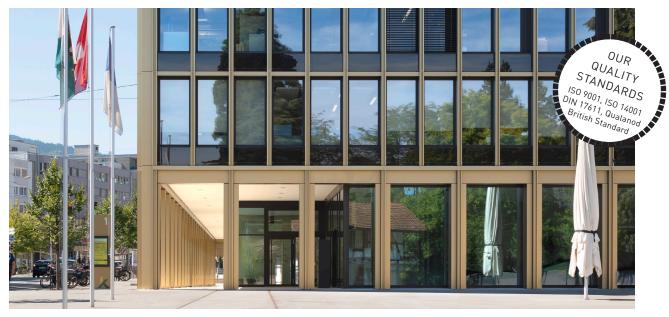

## SHIMMERING BRONZE SHADES

The Permabronze multi-stage colouring process stands out for its natural colour gradation. Whether for exquisite building envelopes or accentuated window structures, Permabronze is lively in appearance and lends a special depth. The Permabronze finish is available in four different shades.

Townhouse in Kriens, Architecture: Burkard Meyer Architekten BSA, Image: BWB Surface technology